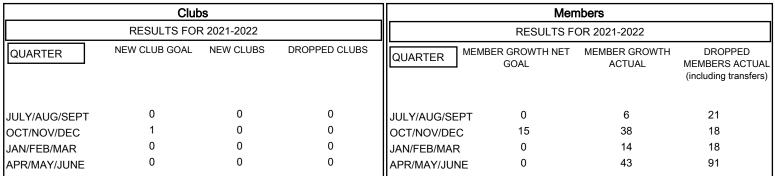

### District 110BZ

| Results | as of: | 6/30/2022 |
|---------|--------|-----------|
|         |        |           |