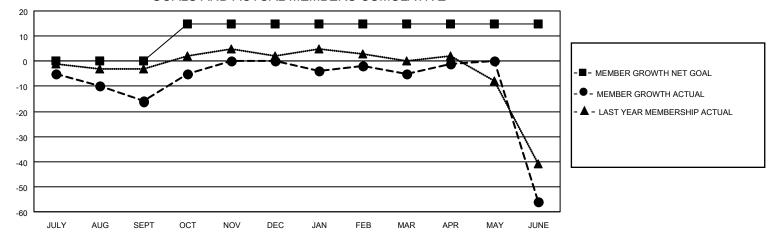

#### GOALS AND ACTUAL MEMBERS CUMULATIVE

| 42 CLUBS OF 71 ADDED 1 OR | GENDER DISTRIBUTION                      |                                                                                                                  |
|---------------------------|------------------------------------------|------------------------------------------------------------------------------------------------------------------|
| ORE NEW WEINBERS          | MALE<br>FEMALE                           | 1,519 (84.11%)<br>287 (15.89%)                                                                                   |
|                           | NON BINARY                               | 0 (0.00%)<br>0 (0.00%)                                                                                           |
|                           | PREFER NOT TO ANSWER                     | 0 (0.00 %)                                                                                                       |
| LICK HERE FOR CUMULATIVE  | TOTAL FAMILY UNIT MEMBERS                | 0                                                                                                                |
| EMBERSHIP DATA            |                                          |                                                                                                                  |
|                           | FAMILY MEMBERS PAYING HAL                | F DUES 0                                                                                                         |
| L                         | DRE NEW MEMBERS  ICK HERE FOR CUMULATIVE | DRE NEW MEMBERS  MALE FEMALE NON BINARY PREFER NOT TO ANSWER  ICK HERE FOR CUMULATIVE  TOTAL FAMILY UNIT MEMBERS |